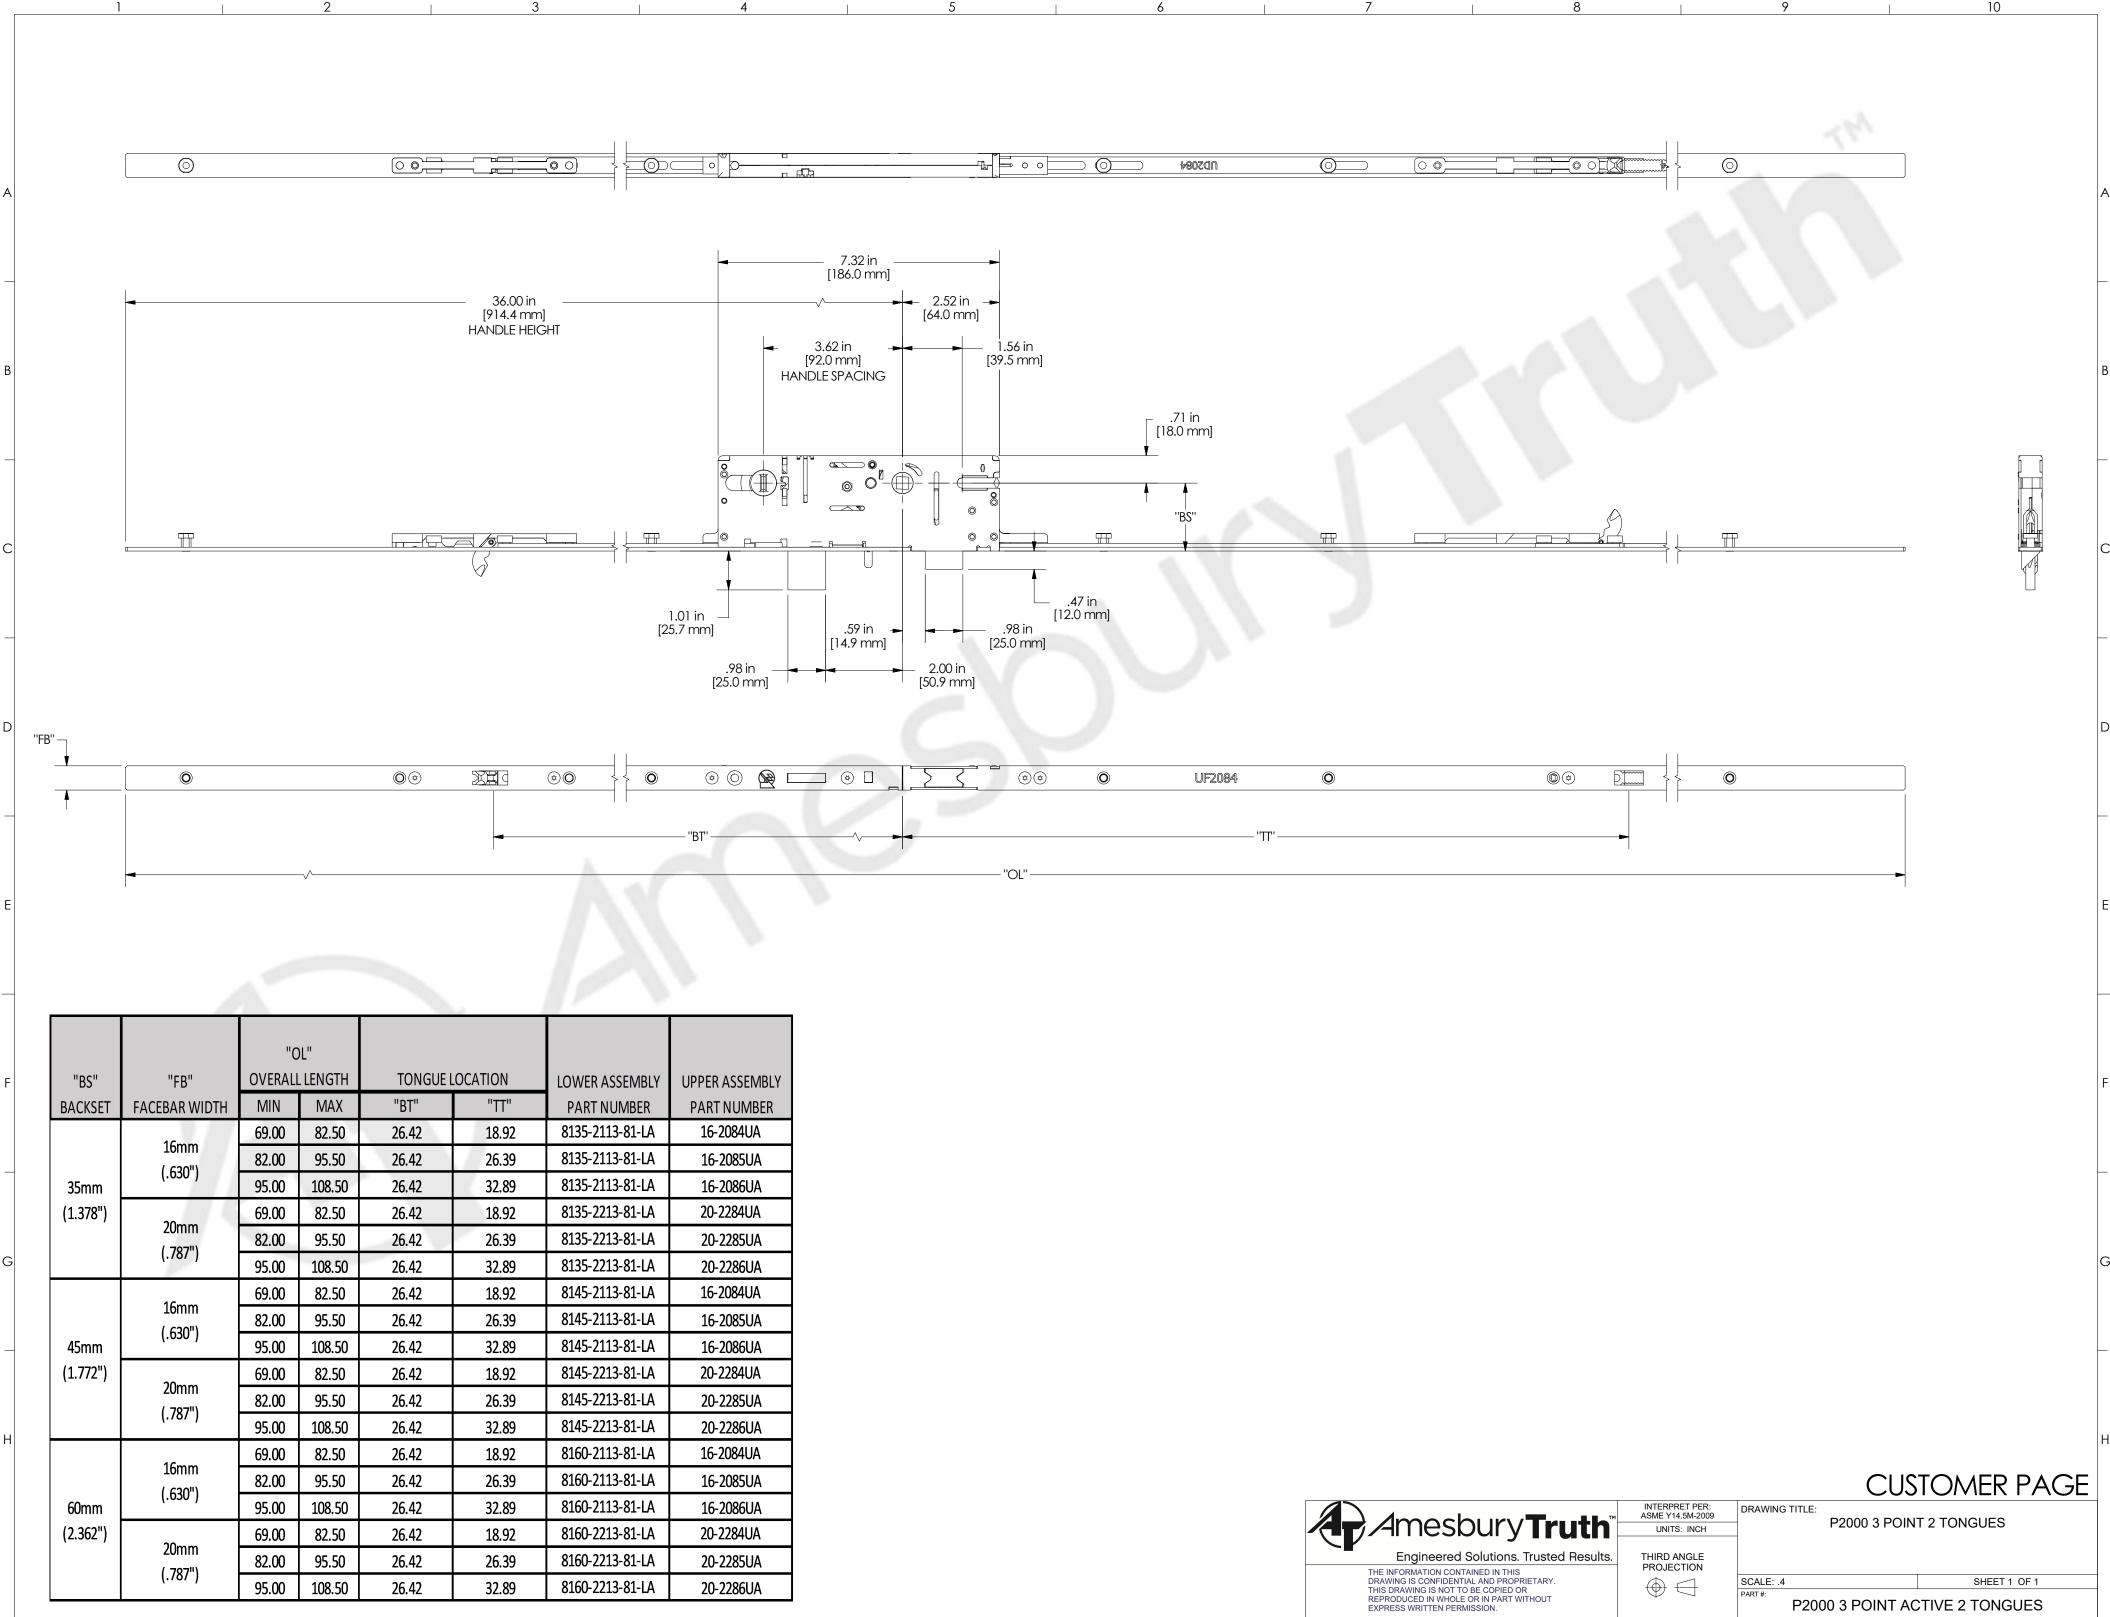

| "BS"             | "FB"                | "OL"<br>OVERALL LENGTH |        | TONGUE LOCATION |       | LOWER ASSEMBLY  | UPPER ASSEMBLY |
|------------------|---------------------|------------------------|--------|-----------------|-------|-----------------|----------------|
| BACKSET          | FB<br>FACEBAR WIDTH | MIN                    | MAX    | "BT"            | "TT"  | PART NUMBER     | PART NUMBER    |
| 35mm<br>(1.378") | 16mm<br>(.630")     | 69.00                  | 82.50  | 26.42           | 18.92 | 8135-2113-81-LA | 16-2084UA      |
|                  |                     | 82.00                  | 95.50  | 26.42           | 26.39 | 8135-2113-81-LA | 16-2085UA      |
|                  |                     | 95.00                  | 108.50 | 26.42           | 32.89 | 8135-2113-81-LA | 16-2086UA      |
|                  | 20mm<br>(.787")     | 69.00                  | 82.50  | 26.42           | 18.92 | 8135-2213-81-LA | 20-2284UA      |
|                  |                     | 82.00                  | 95.50  | 26.42           | 26.39 | 8135-2213-81-LA | 20-2285UA      |
|                  |                     | 95.00                  | 108.50 | 26.42           | 32.89 | 8135-2213-81-LA | 20-2286UA      |
| 45mm<br>(1.772") | 16mm<br>(.630")     | 69.00                  | 82.50  | 26.42           | 18.92 | 8145-2113-81-LA | 16-2084UA      |
|                  |                     | 82.00                  | 95.50  | 26.42           | 26.39 | 8145-2113-81-LA | 16-2085UA      |
|                  |                     | 95.00                  | 108.50 | 26.42           | 32.89 | 8145-2113-81-LA | 16-2086UA      |
|                  | 20mm<br>(.787")     | 69.00                  | 82.50  | 26.42           | 18.92 | 8145-2213-81-LA | 20-2284UA      |
|                  |                     | 82.00                  | 95.50  | 26.42           | 26.39 | 8145-2213-81-LA | 20-2285UA      |
|                  |                     | 95.00                  | 108.50 | 26.42           | 32.89 | 8145-2213-81-LA | 20-2286UA      |
| 60mm<br>(2.362") | 16mm<br>(.630")     | 69.00                  | 82.50  | 26.42           | 18.92 | 8160-2113-81-LA | 16-2084UA      |
|                  |                     | 82.00                  | 95.50  | 26.42           | 26.39 | 8160-2113-81-LA | 16-2085UA      |
|                  |                     | 95.00                  | 108.50 | 26.42           | 32.89 | 8160-2113-81-LA | 16-2086UA      |
|                  | 20mm<br>(.787")     | 69.00                  | 82.50  | 26.42           | 18.92 | 8160-2213-81-LA | 20-2284UA      |
|                  |                     | 82.00                  | 95.50  | 26.42           | 26.39 | 8160-2213-81-LA | 20-2285UA      |
|                  |                     | 95.00                  | 108.50 | 26.42           | 32.89 | 8160-2213-81-LA | 20-2286UA      |